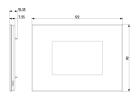

# Drawings

Backside view

3D View

Type of fastening: Clamp mounting

Width: 122,00 mm
Height: 90,00 mm
Depth: 10,55 mm

Built-in width: 122,00 mm Built-in height: 90,00 mm

Diameter bore hole (opening): 0 mm