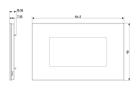

# Drawings

3D View

Width: 144,50 mm Height: 90,00 mm Depth: 10,55 mm

Built-in width: 144,50 mm Built-in height: 90,00 mm

Diameter bore hole (opening): 0 mm