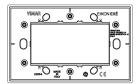

# EIKON: Plate 4M metal antique gold

#### 22654.85

Wiring devices / Traditional wiring devices / EIKON / Cover plates

### Plate 4M metal antique gold

4-module cover plate, exclusive metal, antique gold

#### **Product Status**

2 - Will be discontinued

### Minimum order quantity

1 NR

## You may also be interested in



21614 - Frame 4M +screws

## Drawings







Backside view



3D View

### Technical data

Class group: Domestic switching devices

Class: Cover frame for domestic switching devices

Number of units: 4

Mounting direction: Horizontal and vertical

Number of units horizontal: 4 Number of units vertical: 1

Number of modules horizontal (module system): 4

Number of modules vertical (module system): 1

With mounting grid: Yes

Suitable for subfloor installation duct box: Yes

Suitable for wall duct: Yes

Suitable for built-in installation: Yes Label space/information surface: Yes

Material: Metal

Material quality: Other

Surface protection: Lacquered

Surface finishing: Matt

Colour: Gold

RAL-number (similar): 1036

Transparent: No With hinged lid: No

Degree of protection (IP): IP00 Type of fastening: Clamp mounting

Width: 144,50