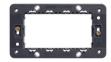

# EIKON: Plate 4M metal antique gold

#### 22654.85

Wiring devices / Traditional wiring devices / EIKON / Cover plates

### Plate 4M metal antique gold

4-module cover plate, exclusive metal, antique gold

#### **Product Status**

2 - Will be discontinued

### Minimum order quantity

1 NR

## You may also be interested in



21614 - Frame 4M +screws

## Drawings







Backside view



3D View

### Technical data

Class group: Domestic switching devices

Class: Cover frame for domestic switching devices

Number of units: 4

Mounting direction: Horizontal and vertical

Number of units horizontal: 4 Number of units vertical: 1

Number of modules horizontal (module system): 4

Number of modules vertical (module system): 1

With mounting grid: Yes

Suitable for subfloor installation duct box: Yes

Suitable for wall duct: Yes

Suitable for built-in installation: Yes Label space/information surface: Yes

Material: Metal

Material quality: Other

Surface protection: Lacquered

Surface finishing: Matt

Colour: Gold

RAL-number (similar): 1036

Transparent: No With hinged lid: No

Degree of protection (IP): IP00 Type