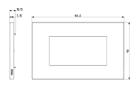

## Drawings

Backside view

3D View

Width: 144,50 mm Height: 90,00 mm **Depth**: 10,15 mm

Built-in width: 144,50 mm Built-in height: 90,00 mm

Diameter bore hole (opening): 0 mm