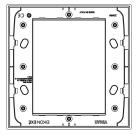

## EIKON: Plate 8M metal matt white

#### 22668.01

Wiring devices / Traditional wiring devices / EIKON / Cover plates

#### Plate 8M metal matt white

8 (4+4)-module cover plate, metal Total Look, matt white

#### **Product Status**

3 - Active

### Minimum order quantity

1 NR

# You may also be interested in



# Drawings



Space view



Backside view





3D View

### Technical data

Class group: Domestic switching devices

Class: Cover frame for domestic switching devices

Number of units: 8

Mounting direction: Horizontal and vertical

Number of units horizontal: 4Number of units vertical: 2

Number of modules horizontal (module system): 4

Number of modules vertical (module system): 2

• With mounting grid: Yes

Suitable for subfloor installation duct box: Yes

Suitable for wall duct: Yes

Suitable for built-in installation: Yes Label space/information surface: Yes

**Material**: Metal

Material quality: Other

Surface protection: Lacquered

Surface finishing: Matt

**Colour**: White

RAL-number (similar): 9003

• Transparent: No
• With hinged lid: No

Degree of protection (IP): IP00

Type of fastening: Clamp mountin