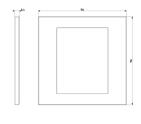

# Drawings

Space view

Backside view

3D View

Type of fastening: Clamp mounting

Type of fastening: Clamp mounting

Width: 156,10 mmHeight: 156,10 mmDepth: 8,40 mm

**Built-in width**: 156,10 mm **Built-in height**: 156,10 mm

**Diameter bore hole (opening)**: 0 mm