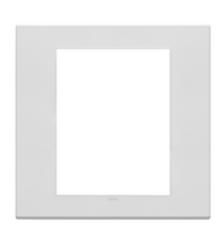

## EIKON: Plate 8M metal matt white

#### Plate 8M metal matt white

8 (4+4)-module cover plate, metal Total Look, matt white

**Material**: Metal

Material quality: Other

Surface protection: Lacquered

Surface finishing: Matt

**Colour**: White

RAL-number (similar): 9003

• Transparent: No
• With hinged lid: No

Degree of protection (IP): IP00