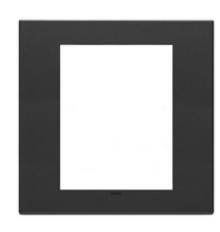

# EIKON: Plate 8M metal anthracite grey

### Plate 8M metal anthracite grey

8 (4+4)-module cover plate, metal Total Look, anthracite grey

### Technical data

Class group: Domestic switching devices

**Class**: Cover frame for domestic switching devices

Number of units: 8

**Mounting direction**: Horizontal and vertical

Number of units horizontal: 4Number of units vertical: 2

**Material**: Metal

Material quality: Other

Surface protection: Lacquered

Surface finishing: Matt

**Colour**: Anthracite

RAL-number (similar): 7043

Transparent: No
With hinged lid: No

Degree of protection (IP): IP00