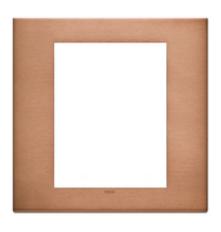

# EIKON: Plate 8M metal brushed copper

### Plate 8M metal brushed copper

8 (4+4)-module cover plate, exclusive metal, brushed copper

**Material**: Metal

Material quality: Other

Surface protection: Metallic

**Surface finishing**: Matt

**Colour**: Other

RAL-number (similar): 3012

• Transparent: No
• With hinged lid: No

Degree of protection (IP): IP00

Type of fastening: Clamp mounting

Width: 156,10 mmHeight: 156,10 mmDepth: 8,40 mm

**Built-in width**: 156,10 mm **Built-in height**: 156,10 mm

Diameter bore hole (opening): 0 mm