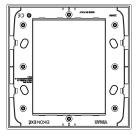

# EIKON: Plate 8M metal brushed copper

#### 22668.86

Wiring devices / Traditional wiring devices / EIKON / Cover plates

### Plate 8M metal brushed copper

8 (4+4)-module cover plate, exclusive metal, brushed copper

#### **Product Status**

3 - Active

### Minimum order quantity

1 NR

## You may also be interested in



## Drawings



Space view



Backside view





3D View

### Technical data

Class group: Domestic switching devices

Class: Cover frame for domestic switching devices

Number of units: 8

Mounting direction: Horizontal and vertical

Number of units horizontal: 4Number of units vertical: 2

Number of modules horizontal (module system): 4

Number of modules vertical (module system): 2

With mounting grid: Yes

Suitable for subfloor installation duct box: Yes

Suitable for wall duct: Yes

Suitable for built-in installation: Yes Label space/information surface: Yes

**Material**: Metal

Material quality: Other

Surface protection: Metallic

**Surface finishing**: Matt

**Colour**: Other

RAL-number (similar): 3012

• Transparent: No
• With hinged lid: No

Degree of protection (IP): IP00

Type of fastening: Clamp mounti