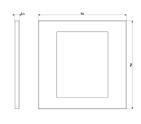

## Drawings

Space view

Backside view

3D View

Type of fastening: Clamp mounting

Width: 156,10 mmHeight: 156,10 mmDepth: 8,40 mm

**Built-in width**: 156,10 mm **Built-in height**: 156,10 mm

Diameter bore hole (opening): 0 mm