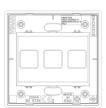

## EIKON: Plate 3Mx3 BS Flat brushed dark bronze

#### 22685.3.12

Wiring devices / Traditional wiring devices / EIKON / Cover plates

### Plate 3Mx3 BS Flat brushed dark bronze

3-module cover plate for three Flat controls, metal, brushed dark bronze

#### **Product Status**

3 - Active

## Minimum order quantity

1 NR

# Drawings







Backside view





3D View

## Technical data

Class group: Domestic switching devices

Class: Cover frame for domestic switching devices

Number of units: 3

Mounting direction: Horizontal and vertical

Number of units horizontal: 3 Number of units vertical: 1

Number of modules horizontal (module system): 3

Number of modules vertical (module system): 1

With mounting grid: Yes

Suitable for subfloor installation duct box: Yes

Suitable for wall duct: Yes

Suitable for built-in installation: Yes Label space/information surface: Yes

Material: Metal

Material quality: Other

Surface protection: Lacquered

**Surface finishing**: Matt

**Colour**: Bronze

RAL-number (similar): 7013

Transparent: No
With hinged lid: No

Type of fastening: Clamp mounting

Width: 122,00 mmHeight: 90,00 mmDep