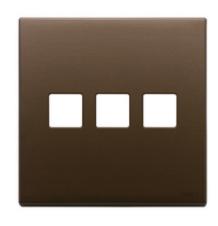

### Plate 3Mx3 BS Flat brushed dark bronze

3-module cover plate for three Flat controls, metal, brushed dark bronze

Material: Metal

Material quality: Other

Surface protection: Lacquered

**Surface finishing**: Matt

**Colour**: Bronze

RAL-number (similar): 7013

Transparent: No
With hinged lid: No

Type of fastening: Clamp mounting