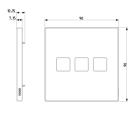

# Drawings

Backside view

3D View

Width: 122,00 mmHeight: 90,00 mmDepth: 7,15 mm

**Built-in width**: 122,00 mm **Built-in height**: 90,00 mm

**Diameter bore hole (opening)**: 0 mm