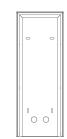

# Shared A/V components: Pixel Up surface box black

#### 40440.05

ELVOX Door entry system / Video entry outdoor stations / Shared A/V components / Surface mounting boxes

### Pixel Up surface box black

Surface mounting box with built-in rainproof cover for Pixel Up, black metal

#### **Product Status**

3 - Active

### Minimum order quantity

1 NR

# Drawings







Backside view





3D View

### Technical data

- Class group: Communication technique
- Class: Mounting element for indoor station door communication
- Material: Stainless steel
- **Colour**: Other

- With connection block: No
- Height: 416,50 mmWidth: 158,00 mmDepth: 88,30 mm

# Packaging



8007352705746 Code

**Quantity** 1 NR

18x43.5x9.5 [cm]

Weight 3,154 [g]

## Legal

Dim.

Vimar reserves the right to change at any time and without notice the characteristics of the products reported. Installation should be carried out by qualified staff in compliance with the current regulations regarding the installation of electrical equipment in the country where the products are installed. For the terms of use of the information on the product info sheet see Conditions of Use.