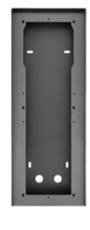

# Drawings

Backside view

3D View

### Pixel Up surface box black

Surface mounting box with built-in rainproof cover for Pixel Up, black metal