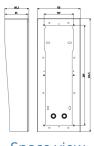

# Drawings

Backside view

3D View

### Technical data

- Class group: Communication technique
- Class: Mounting element for indoor station door communication
- Material: Stainless steel
- **Colour**: Other

- With connection block: No
- Height: 416,50 mmWidth: 158,00 mmDepth: 88,30 mm