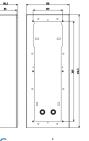

## Backside view

• With connection block: No

- **Height**: 416,50 mm
- Width: 158,00 mm
- **Depth**: 88,30 mm