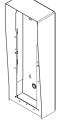

# Shared A/V components: Pixel Up surface box black

#### 40440.08

ELVOX Door entry system / Video entry outdoor stations / Shared A/V components / Surface mounting boxes

### Pixel Up surface box black

Surface mounting box with built-in rainproof cover for Pixel Up, black painted

#### **Product Status**

3 - Active

#### Minimum order quantity

1 NR

## Drawings







Backside view





3D View

### Technical data

- Class group: Communication technique
- Class: Mounting element for indoor station door communication
- Material: Stainless steel
- **Colour**: Black

- With connection block: No
- Height: 416,50 mmWidth: 158,00 mmDepth: 88,30 mm

## Packaging



8007352705777 Code

**Quantity** 1 NR

18x43.5x9.5 [cm]

Weight 2,150 [g]

### Legal

Dim.

Vimar reserves the right to change at any time and without notice the characteristics of the products reported. Installation should be carried out by qualified staff in compliance with the current regulations regarding the installation of electrical equipment in the country where the products are installed. For the terms of use of the information on the product info sheet see Conditions of Use.