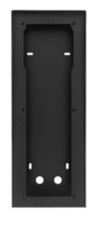

### Pixel Up surface box black

Surface mounting box with built-in rainproof cover for Pixel Up, black painted

## Drawings

Backside view

3D View