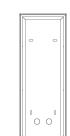

# Shared A/V components: Pixel Up surface box black

#### 40440.08

ELVOX Door entry system / Video entry outdoor stations / Shared A/V components / Surface mounting boxes

### Pixel Up surface box black

Surface mounting box with built-in rainproof cover for Pixel Up, black painted

#### **Product Status**

3 - Active

#### Minimum order quantity

1 NR

## Drawings







Backside view





3D View

### Technical data

- Class group: Communication technique
- Class: Mounting element for indoor station door communication
- Material: Stainless steel
- **Colour**: Black

- With connection block: No
- Height: 416,50 mmWidth: 158,00 mmDepth: 88,30 mm

## Packaging



8007352705777 Code

**Quantity** 1 NR

18x43.5x9.5 [cm]

Weight 2,150 [g]

### Legal

Dim.

Vimar reserves the right to change at any time and without notice the characteristics of the products reported. Installation should be carried out by qualified staff in compliance with the current regulations regarding the installation of electrical equipment in the country where the products are installed. For the terms of use of the information on the product info sheet see Conditions of Use.