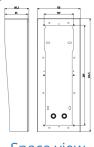

## Drawings

Backside view

3D View

### Technical data

- Class group: Communication technique
- Class: Mounting element for indoor station door communication
- Material: Stainless steel
- **Colour**: Black

- With connection block: No
- Height: 416,50 mmWidth: 158,00 mmDepth: 88,30 mm