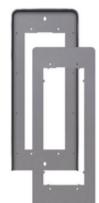

#### Univ.frame adaptor 2M Pixel slate grey

Universal adaptor with built-in rainproof cover, for the installation of 2module Pixel mounting frame and plate into other mounting boxes, slate grey

## Technical data

- Class group: Communication technique
- Class: Mounting element for indoor station door communication
- Material: Aluminium