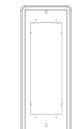

#### Backside view

**Colour**: Grey

- Height: 315,50 mm
- **Depth**: 35,60 mm

**3D View** 

 Code
 8013406282453

 Quantity
 1 NR

 Dim.
 32x13.5x7.5 [cm]

 Weight
 468 [g]