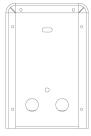

# Shared A/V components: Surf. mount.box 1M Pixel Heavy

#### 41251

ELVOX Door entry system / Video entry outdoor stations / Shared A/V components / Surface mounting boxes

### **Surf. mount.box 1M Pixel Heavy**

Surface mounting box with built-in rainproof cover for 1 Pixel Heavy module. Dimensions 110x167x70.6 mm

#### **Product Status**

3 - Active

#### Minimum order quantity

1 NR

# You may also be interested in



## Drawings



Space view



Backside view





3D View

### Technical data

• Class group: Communication technique

• Class: Accessories/spare parts for door communication

**Suitable for**: Outdoor station

Mounting method: Surface mounted

Material: Aluminium

**Colour**: Grey

## Packaging



**Code** 8007352705821

**Quantity** 1 NR

17.5x11.5x7.8 [cm]

**Weight** 1,152 [g]

## Legal

Dim.

Vimar reserves the right to change at any time and without notice the characteristics of the products reported. Installation should be carried out by qualified staff in compliance with the current regulations regarding the installation of electrical equipment in the country where the products are installed. For the terms of use of the information on the product info sheet see Conditions of Use.