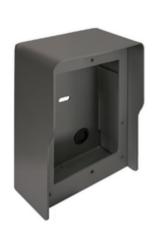

### **Surf. mount.box 1M Pixel Heavy**

Surface mounting box with built-in rainproof cover for 1 Pixel Heavy module. Dimensions 110x167x70.6 mm

## Drawings

Space view

Backside view

3D View