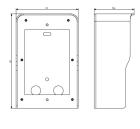

# Shared A/V components: Surf. mount.box 1M Pixel Heavy

#### 41251

ELVOX Door entry system / Video entry outdoor stations / Shared A/V components / Surface mounting boxes

### **Surf. mount.box 1M Pixel Heavy**

Surface mounting box with built-in rainproof cover for 1 Pixel Heavy module. Dimensions 110x167x70.6 mm

#### **Product Status**

3 - Active

#### Minimum order quantity

1 NR

# You may also be interested in



## Drawings



Space view



Backside view





3D View

### Technical data

• Class group: Communication technique

• Class: Accessories/spare parts for door communication

**Suitable for**: Outdoor station

Mounting method: Surface mounted

Material: Aluminium

**Colour**: Grey

## Packaging



**Code** 8007352705821

**Quantity** 1 NR

17.5x11.5x7.8 [cm]

**Weight** 1,152 [g]

## Legal

Dim.

Vimar reserves the right to change at any time and without notice the characteristics of the products reported. Installation should be carried out by qualified staff in compliance with the current regulations regarding the installation of electrical equipment in the country where the products are installed. For the terms of use of the information on the product info sheet see Conditions of Use.