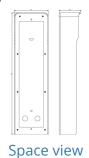

# Shared A/V components: Surf. mount.box 3M Pixel Heavy

#### 41253

ELVOX Door entry system / Video entry outdoor stations / Shared A/V components / Surface mounting boxes

### Surf. mount.box 3M Pixel Heavy

Surface mounting box with built-in rainproof cover for 3 Pixel Heavy modules. Dimensions 110x397x70.6 mm

#### **Product Status**

3 - Active

### Minimum order quantity

1 NR

# You may also be interested in



# Drawings







Backside view

3D View

## Technical data

• Class group: Communication technique

• Class: Accessories/spare parts for door communication

**Suitable for**: Outdoor station

Mounting method: Surface mounted

Material: Aluminium

**Colour**: Grey

# Packaging



**Code** 8007352705845

**Quantity** 1 NR

Dim. 42x12x8.3 [cm] Weight 2,253 [g]

# Legal

Vimar reserves the right to change at any time and without notice the characteristics of the products reported. Installation should be carried out by qualified staff in compliance with the current regulations regarding the installation of electrical equipment in the country where the products are installed. For the terms of use of the information on the product info sheet see Conditions of Use.