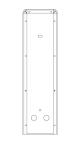

# Shared A/V components: Surf. mount.box 3M Pixel Heavy

#### 41253

ELVOX Door entry system / Video entry outdoor stations / Shared A/V components / Surface mounting boxes

### Surf. mount.box 3M Pixel Heavy

Surface mounting box with built-in rainproof cover for 3 Pixel Heavy modules. Dimensions 110x397x70.6 mm

#### **Product Status**

3 - Active

### Minimum order quantity

1 NR

# You may also be interested in



# Drawings







Backside view

3D View

## Technical data

• Class group: Communication technique

• Class: Accessories/spare parts for door communication

**Suitable for**: Outdoor station

Mounting method: Surface mounted

Material: Aluminium

**Colour**: Grey

# Packaging



**Code** 8007352705845

**Quantity** 1 NR

Dim. 42x12x8.3 [cm] Weight 2,253 [g]

# Legal

Vimar reserves the right to change at any time and without notice the characteristics of the products reported. Installation should be carried out by qualified staff in compliance with the current regulations regarding the installation of electrical equipment in the country where the products are installed. For the terms of use of the information on the product info sheet see Conditions of Use.