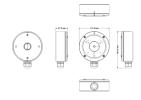

# Drawings

Space view

### Technical data

• Class group: Consumer electronics

Class: Audio-/video support bracket

Suitable for: Other

Mounting method: Wall

Mounting Interface Standard (MIS) according to VESA: Other

Width: 155,00 mmHeight: 155,00 mmDepth: 0,00 - 40,00 mm