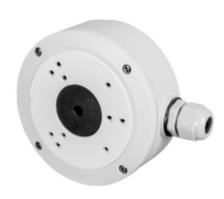

### IP camera contacts bracket

Bracket with contact box for Bullet and Dome cameras for surface or ceiling mounting.

### Technical data

• Class group: Consumer electronics

Class: Audio-/video support bracket

Suitable for: Other

Mounting method: Wall

Mounting Interface Standard (MIS) according to VESA: Other

Width: 155,00 mmHeight: 155,00 mmDepth: 0,00 - 40,00 mm

**Colour**: White