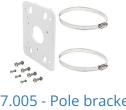

# IP: IP camera contacts bracket

#### 46922.041

Safety / ELVOX CCTV / IP / Accessories

### IP camera contacts bracket

Bracket with contact box for Bullet and Dome cameras for surface or ceiling mounting.

#### **Product Status**

3 - Active

### Minimum order quantity

1 NR

# You may also be interested in



46917.005 - Pole bracket IP cams

# Drawings



Space view



### Technical data

• Class group: Consumer electronics

Class: Audio-/video support bracket

Suitable for: Other

Mounting method: Wall

Mounting Interface Standard (MIS) according to VESA: Other

Width: 155,00 mmHeight: 155,00 mmDepth: 0,00 - 40,00 mm

**Colour**: White

### Certifications

00. CE Marking - EU

# Packaging



**Code** 8013406311443

**Quantity** 1 NR

**Dim.** 18.3x14.2x6 [cm]

**Weight** 665 [g]

## Legal

Vimar reserves the right to change at any time and without notice the characteristics of the products reported. Installation should be carried out by qualified staff in compliance with the current regulations regarding the installation of electrical equipment in the country where the products are installe