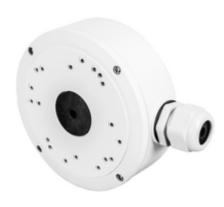

### IP camera contacts bracket

Bracket with contact box for Bullet and Dome cameras for surface or ceiling mounting.

### Technical data

• Class group: Consumer electronics

Class: Audio-/video support bracket

Suitable for: Other

Mounting method: Wall

Mounting Interface Standard (MIS) according to VESA: Other

Width: 155,00 mmHeight: 155,00 mmDepth: 0,00 - 40,00 mm

**Colour**: White