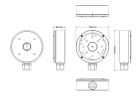

# Drawings

Space view

### Technical data

• Class group: Consumer electronics

Class: Audio-/video support bracket

Suitable for: Other

Mounting method: Wall

Mounting Interface Standard (MIS) according to VESA: Other

Width: 155,00 mmHeight: 155,00 mmDepth: 0,00 - 40,00 mm