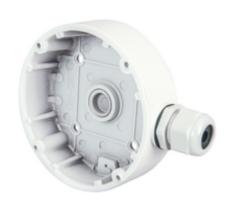

### IP camera contacts bracket

Bracket with contact box for Dome VF cameras for surface or ceiling mounting.

### Technical data

• Class group: Consumer electronics

Class: Audio-/video support bracket

Suitable for: Other

Mounting method: Wall

Mounting Interface Standard (MIS) according to VESA: Other

Width: 155,00 mmHeight: 155,00 mmDepth: 0,00 - 40,00 mm

**Colour**: White