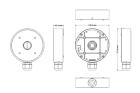

# Drawings

Space view

### Technical data

• Class group: Consumer electronics

Class: Audio-/video support bracket

Suitable for: Other

Mounting method: Wall

Mounting Interface Standard (MIS) according to VESA: Other

Width: 155,00 mmHeight: 155,00 mmDepth: 0,00 - 40,00 mm