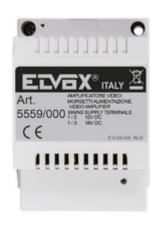

#### 5559/000

ELVOX Door entry system / Multi-wire video entry system / Shared A/V components / System components

### Video amplifier with coaxial cable

Video amplifier for connection lines with 75 ohm coaxial cable over 200 metres long, compensated up to 1000 metres, power supply 12-18 Vd.c., can be powered by power supply unit 6582, installation on DIN rail (60715 TH35), occupies 4 modules size 17.5 mm