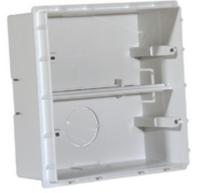

#### Vid.door ent.syst. 8-mod.flush mount.box

Square (8-module) flush mounting box for interphones and monitors. Dimensions: 136x136x59 mm