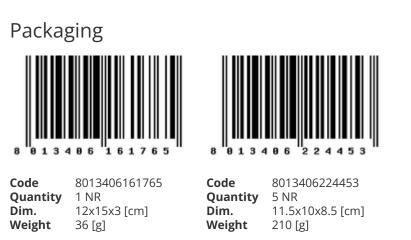

nd disabling the acoustic call signal. The latter status is indicated by means of a red LED. To be fitted in the appropriate seat after removing the blank module. A green LED indicates that the door is open when connected to a suitable lock or door. Used with interphone 6204, it allows activation of the User Away function



### **Product Status**

3 - Active

#### Minimum order quantity

1 NR

### Sheets, Manuals, Documentation

• Multilanguage installer manual (1097 kb)

# Technical data

- Class group: Communication technique
- Class: Additional device for door communication
- **Function**: Controlling

# Certifications

- 00. CE Marking EU
- 37. Marking Morocco

- Installation technique: Multi-wire system
- Material: Other
- 43. UKCA mark Great Britain
- 99. WEEE Directive (download)



# Legal

Vimar reserves the right to change at any time and without notice the characteristics of the products reported.Installation should be carried out by qualified staff in compliance with the current regulations regarding the installation of electrical equipment in the country where the products are installed.For the terms of use of the information on the product info sheet see Conditions of Use.