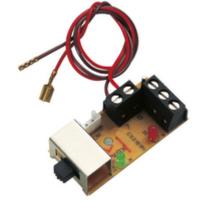

### Digibus+S.S. volume adjustment module

4-position switching module for Digibus and Sound System installations with Petrarca interphones. The module is used for setting the call volume to one of three levels and disabling the acoustic call signal. The latter status is indicated by means of a red LED. To be fitted in the appropriate seat after removing the blank module. A green LED indicates that the door is open when connected to a suitable lock or door. Used with interphone 6204, it allows activation of the User Away function