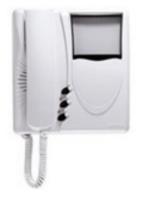

#### Due Fili kit Giotto colour monitor

Additional wall-mounted monitor for Due Fili kit with 3.5 in colour screen, 3 buttons (door opening, auto-activation and auxiliary services) and fixing bracket, white