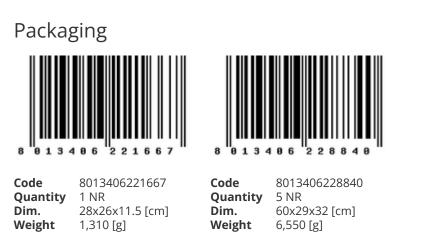

stem / 2F/2F+ video door entry system / Video / Video indoor stations

#### Due Fili kit Giotto colour monitor

Additional wall-mounted monitor for Due Fili kit with 3.5 in colour screen, 3 buttons (door opening, auto-activation and auxiliary services) and fixing bracket, white

#### **Product Status**

2 - Will be discontinued

#### Minimum order quantity

1 NR

#### Sheets, Manuals, Documentation

- Multilanguage instructions sheet (44 kb)
- Installer manual (3146 kb)
- MU Manuale Utente ZIS\_S6I.630.801 (1133 kb)

### Technical data

- Class group: Communication technique
- Class: Accessories/spare parts for door communication
- Suitable for: Indoor station

## Certifications

- 00. CE Marking EU
- 37. Marking Morocco

99. WEEE Directive (download)



- Material: Other
- Colour: Other



# Legal

Vimar reserves the right to change at any time and without notice the characteristics of the products reported.Installation should be carried out by qualified staff in compliance with the current regulations regarding the installation of electrical equipment in the country where the products are installed.For the terms of use of the information on the product info sheet see Conditions of Use.