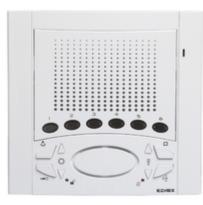

## Flush-mounted intercom interphone, white

Two-channel flush mounting interphone for Due Fili system, equipped with 6 additional programmable buttons, in addition to the 8 standard ones, for intercom calls or auxiliary services, installation in box 6149, white. Dimensions: 141x139x10 mm + 45 mm (flush mounting)