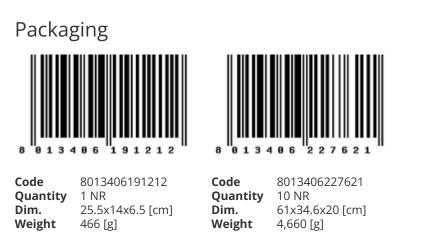

oor stations

## Flush-mounted intercom interphone, white

Two-channel flush mounting interphone for Due Fili system, equipped with 6 additional programmable buttons, in addition to the 8 standard ones, for intercom calls or auxiliary services, installation in box 6149, white. Dimensions: 141x139x10 mm + 45 mm (flush mounting)

#### **Product Status**

2 - Will be discontinued

#### Minimum order quantity

1 NR

#### Sheets, Manuals, Documentation

- MI Manuale Installatore ZIS\_S6I.661.1A (1309 kb)
- MU Manuale Utente ZIS\_S6I.661.AU1 (1196 kb)

## Technical data

- Class group: Communication technique
- Class: Intercom

# Certifications

- 00. CE Marking EU
- 37. Marking Morocco

- Installation technique: Bus system
- Mounting method: Flush-mounted
- 99. WEEE Directive (download)









# Legal

Vimar reserves the right to change at any time and without notice the characteristics of the products reported.Installation should be carried out by qualified staff in compliance with the current regulations regarding the installation of electrical equipment in the country where the products are installed.For the terms of use of the information on the product info sheet see Conditions of Use.