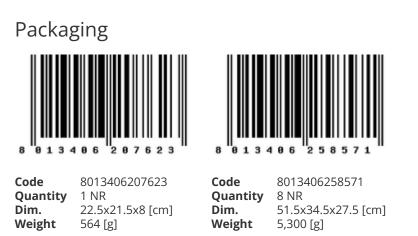

ili system with 3.5 in TFT LCD colour screen, vertical tilt movement, installation in box 6149, white. Dimensions:141x139x10 mm + 45 mm (flush mounting)

#### **Product Status**

2 - Will be discontinued

Minimum order quantity

1 NR

#### Sheets, Manuals, Documentation

- Multilanguage installer manual (10085 kb)
- Multilanguage User Manual (1067 kb)

### Technical data

- Class group: Communication technique
- Class: Intercom
- Model: Main station
- Type of communication: Full-duplex
- Type of system: Central

## Certifications

- 00. CE Marking EU
- 37. Marking Morocco

- Single call function: Yes
- Group call function: Yes
- General call function: No
- Installation technique: Bus system
- Mounting method: Flush-mounted
- 43. UKCA mark Great Britain
- 99. WEEE Directive (download)







# Legal

Vimar reserves the right to change at any time and without notice the characteristics of the products reported.Installation should be carried out by qualified staff in compliance with the current regulations regarding the installation of electrical equipment in the country where the products are installed.For the terms of use of the information on the product info sheet see Conditions of Use.