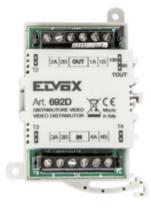

## 692D

ELVOX Door entry system / 2F/2F+ video door entry system / Shared A/V components / System components

## Passive video distributor on landing

Passive floor distributor for adapting video signal impedance on balanced connection lines, installation on DIN rail (60715 TH35), occupies 1 module size 17.5 mm