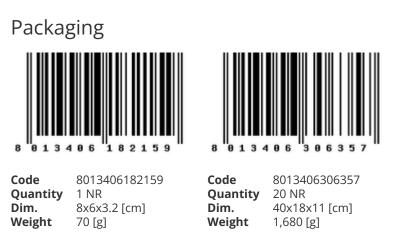

door entry system / Shared A/V components / System components

## Passive video distributor on landing

Passive floor distributor for adapting video signal impedance on balanced connection lines, installation on DIN rail (60715 TH35), occupies 1 module size 17.5 mm

#### **Product Status**

3 - Active

#### Minimum order quantity

1 NR

#### Sheets, Manuals, Documentation

• Multilanguage installer manual (1052 kb)

# Technical data

- **Class group**: Communication technique
- Class: Accessories/spare parts for door communication
- Suitable for: Indoor station

# Certifications

- 00. CE Marking EU
- 35. RCM Australia
- 37. Marking Morocco

Material: Other

Colour: Other

Mounting method: Surface mounted

- 43. UKCA mark Great Britain
- 92. RoHS UAE
- 99. WEEE Directive (download)









# Legal

Vimar reserves the right to change at any time and without notice the characteristics of the products reported.Installation should be carried out by qualified staff in compliance with the current regulations regarding the installation of electrical equipment in the country where the products are installed.For the terms of use of the information on the product info sheet see Conditions of Use.