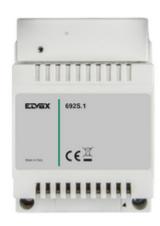

#### 692S.1

ELVOX Door entry system / 2F/2F+ video door entry system / Shared A/V components / System components

#### **2F separator**

Separator for dividing conversation areas, for use with intercom networks, landing entrance panels and building complexes, installation on DIN rail (60715 TH35), occupies 4 modules size 17.5 mm

### Technical data

- Class group: Communication technique
- Class: Accessories/spare parts for door communication
- Suitable for: Indoor station

- Mounting method: Surface mounted
- Material: Other
- **Colour**: Other