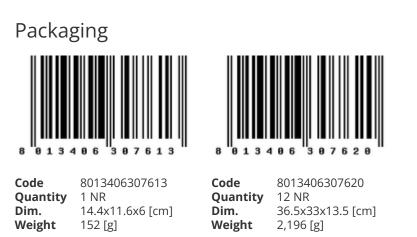

try system / Audio / Main audio outdoor station

#### Electr.unit 2F f/audio entrance panel

Due Fili unit for audio entrance panel, for kit K8879.01 and K8879.02

#### **Product Status**

2 - Will be discontinued

#### Minimum order quantity

1 NR

#### Sheets, Manuals, Documentation

• Multilanguage instructions sheet (799 kb)

### Technical data

- Class group: Communication technique
- **Class**: Functional module for door communication
- Model: Speak/ring
- Installation technique: Bus system
- Number of call buttons: 2

## Certifications

- 00. CE Marking EU
- 37. Marking Morocco



- With day/night function: No
- **Zoom, pan/tilt function**: No
- Manual adjustable camera: No
- Hearing aid compatible: No
- Colour: Black
- 43. UKCA mark Great Britain
- 99. WEEE Directive (download)





# Legal

Vimar reserves the right to change at any time and without notice the characteristics of the products reported.Installation should be carried out by qualified staff in compliance with the current regulations regarding the installation of electrical equipment in the country where the products are installed.For the terms of use of the information on the product info sheet see Conditions of Use.