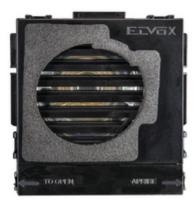

#### 6932

ELVOX Door entry system / 2F/2F+ video door entry system / Audio / Main audio outdoor station

#### Electr.unit 2F f/audio entrance panel

Due Fili unit for audio entrance panel, for kit K8879.01 and K8879.02