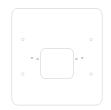

## 755S

ELVOX Door entry system / 2F/2F+ video door entry system / Video / Video indoor stations access.

### Surface mount. frame for TAB 4.3 +screws

8-module mounting frame for surface mounting of Tab 4.3 series video entryphone on 8-module flush mounting box for video door entry systems 6149 and Vimar 8-module mounting box (4+4) V71318, V71718, with screws

#### **Product Status**

3 - Active

**Minimum order quantity** 1 NR

## Drawings



Space view

## Technical data

- Class group: Communication technique
- **Class**: Accessories/spare parts for door communication
- **Suitable for**: Indoor station



### Backside view



- Material: Other
- Colour: Other





3D View







# Legal

Vimar reserves the right to change at any time and without notice the characteristics of the products reported.Installation should be carried out by qualified staff in compliance with the current regulations regarding the installation of electrical equipment in the country where the products are installed.For the terms of use of the information on the product info sheet see Conditions of Use.