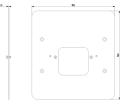

## 755S

ELVOX Door entry system / 2F/2F+ video door entry system / Video / Video indoor stations access.

### Surface mount. frame for TAB 4.3 +screws

8-module mounting frame for surface mounting of Tab 4.3 series video entryphone on 8-module flush mounting box for video door entry systems 6149 and Vimar 8-module mounting box (4+4) V71318, V71718, with screws

#### **Product Status**

3 - Active

**Minimum order quantity** 1 NR

## Drawings



Space view

## Technical data

- Class group: Communication technique
- **Class**: Accessories/spare parts for door communication
- **Suitable for**: Indoor station



### Backside view



- Material: Other
- Colour: Other





3D View







# Legal

Vimar reserves the right to change at any time and without notice the characteristics of the products reported.Installation should be carried out by qualified staff in compliance with the current regulations regarding the installation of electrical equipment in the country where the products are installed.For the terms of use of the information on the product info sheet see Conditions of Use.