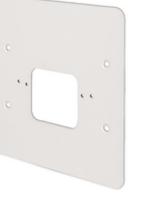

### Surface mount. frame for TAB 4.3 +screws

8-module mounting frame for surface mounting of Tab 4.3 series video entryphone on 8-module flush mounting box for video door entry systems 6149 and Vimar 8-module mounting box (4+4) V71318, V71718, with screws