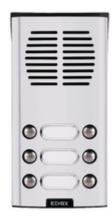

# Audio: 6-button audio surface plate grey

#### 6-button audio surface plate grey

## Packaging

| Code     | 8013406317643 |
|----------|---------------|
| Quantity | 1 NR          |
| Dim.     | 21x10x4 [cm]  |
| Weight   | 381.5 [g]     |

99. WEEE Directive (download)

- Material: Aluminium
- Colour: Silver