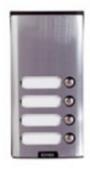

# 4-button additional wall cover plate4-button additional wall cover plate, aluminium

## Technical data

- Class group: Communication technique
- Class: Mounting element for indoor station door communication

## Certifications

- 00. CE Marking EU
- 43. UKCA mark Great Britain

- Material: Aluminium
- **Colour**: Silver

99. WEEE Directive (download)

 Code
 8013406172228

 Quantity
 1 NR

 Dim.
 21x10.2x4 [cm]

 Weight
 318 [g]