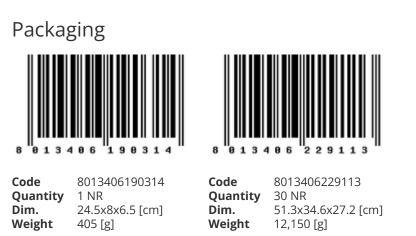

/ Audio indoor stations

#### Interphone, white w/o speaker

Surface mounting entryphone for Sound System without confidential conversation for audio door entry system and video door entry system, without speaker, white

#### **Product Status**

3 - Active

Minimum order quantity

1 NR

#### Sheets, Manuals, Documentation

• Multilanguage instructions sheet (569 kb)

## Technical data

- Class group: Communication technique
- Class: Intercom
- Model: Main station
- **Type of communication**: Full-duplex
- Type of system: Central

## Certifications

- 00. CE Marking EU
- 37. Marking Morocco

- Single call function: Yes
- Group call function: Yes
- General call function: No
- Installation technique: Multi-wire system
- Mounting method: Wall surface mounted
- 99. WEEE Directive (download)





# Legal

Vimar reserves the right to change at any time and without notice the characteristics of the products reported.Installation should be carried out by qualified staff in compliance with the current regulations regarding the installation of electrical equipment in the country where the products are installed.For the terms of use of the information on the product info sheet see Conditions of Use.