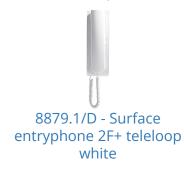

## Audio: Surface entryphone 2F+ teleloop white

### Surface entryphone 2F+ teleloop white

Surface mounting entryphone for Due Fili Plus system with 2 push buttons for door lock release and auxiliary service (stair light) functions, teleloop for hearing aids, white