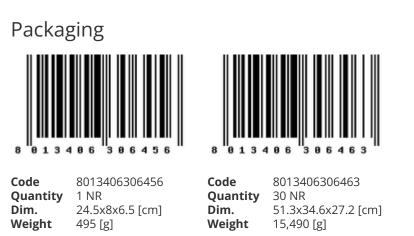

## Audio: Surface entryphone 2F+ teleloop white

#### 8879/D

ELVOX Door entry system / 2F/2F+ video door entry system / Audio / Audio indoor stations

### Surface entryphone 2F+ teleloop white

Surface mounting entryphone for Due Fili Plus system with 2 push buttons for door lock release and auxiliary service (stair light) functions, teleloop for hearing aids, white

Product Status

2 - Will be discontinued

**Minimum order quantity** 1 NR

## Alternative products



### Technical data

- Class group: Communication technique
- Class: Intercom
- Certifications
  - 00. CE Marking EU
  - 37. Marking Morocco

- Installation technique: Bus system
- Mounting method: Wall surface mounted

99. WEEE Directive (download)





# Legal

Vimar reserves the right to change at any time and without notice the characteristics of the products reported.Installation should be carried out by qualified staff in compliance with the current regulations regarding the installation of electrical equipment in the country where the products are installed.For the terms of use of the information on the product info sheet see Conditions of Use.