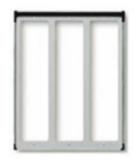

#### Trim for 9 modules 3x3, light grey

Rainproof trim for 9 modules in 3 rows of 3 modules, light grey RAL 7035. Dimensions: 318x402x38 mm

- Material: Aluminium
- **Colour**: Grey