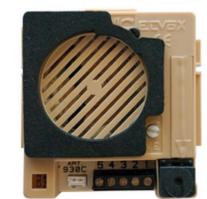

#### 930C

ELVOX Door entry system / Multi-wire video entry system / Audio / Main audio outdoor station

#### Call audio unit A.C.

Audio electronic unit for 4+n audio door entry system without confidential conversation, 12 VAC power supply provided by transformer M832, for use with entryphones 620R, 8870 and 1300, 1200, 8000, 8100, Patavium, 3300 series entrance panels and post box