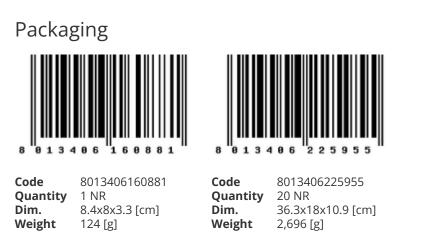

ion, 12 VAC power supply provided by transformer M832, for use with entryphones 620R, 8870 and 1300, 1200, 8000, 8100, Patavium, 3300 series entrance panels and post box

#### **Product Status**

3 - Active

#### Minimum order quantity

1 NR

#### Sheets, Manuals, Documentation

• Multilanguage instructions sheet (1586 kb)

### Technical data

- Class group: Communication technique
- Class: Functional module for door communication
- Model: Speak/ring
- Installation technique: Multi-wire system
- Number of call buttons: 0

## Certifications

- 00. CE Marking EU
- 37. Marking Morocco

- With day/night function: No
- **Zoom, pan/tilt function**: No
- Manual adjustable camera: No
- **Hearing aid compatible**: No
- Colour: Grey
- 43. UKCA mark Great Britain
- 99. WEEE Directive (download)







# Legal

Vimar reserves the right to change at any time and without notice the characteristics of the products reported.Installation should be carried out by qualified staff in compliance with the current regulations regarding the installation of electrical equipment in the country where the products are installed.For the terms of use of the information on the product info sheet see Conditions of Use.