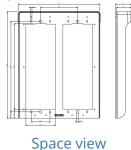

### Drawings

#### 2x2M cover plate trim, aluminium

Rainproof trim for 2 x 2-module cover plates, electropolished anodized aluminium. Dimensions: 220x288x39 mm