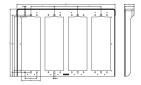

## Drawings

Space view

### Technical data

- Class group: Communication technique
- Class: Mounting element for indoor station door communication
- Material: Aluminium

**Colour**: Silver

**Width**: 420,00 mm

**Depth**: 39,00 mm