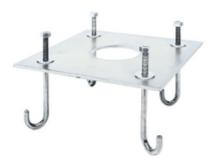

### FRAGMA4A/FRAGMA6A barrier fixing plate

Fixing plate for FRAGMA 4A and FRAGMA 6A barriers