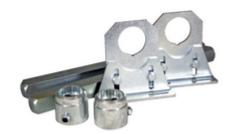

### Pair KLYS9CDMASTER+SLAVE side supports

Pair of side supports and short transmission pipes for up-and-over applications with dual KLYS 9CD MASTER/SLAVE operators used together