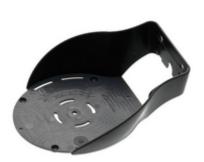

t wall support

Flashing light wall support

#### **Product Status**

3 - Active

#### Minimum order quantity

1 NR

### Technical data

- **Class group**: Gate operators, pumps and ventilators
- **Class**: Accessories/spare parts for gate-/roller-blind drive
- Type of accessory/spare part: Other

### Packaging



 Code
 8013406201553

 Quantity
 1 NR

 Dim.
 14x11x4 [cm]

 Weight
 27 [g]

## Legal

Vimar reserves the right to change at any time and without notice the characteristics of the products reported.Installation should be carried out by qualified staff in compliance with the current regulations regarding the installation of electrical equipment in the country where the products are installed.For the terms of use of the information on the product info sheet see Conditions of Use.



Accessory: Yes

- Spare part: No
- Colour: Other