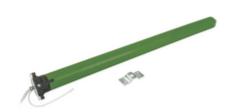

#### Radio tubular actuator 230Vac 50Nm

Ø45 mm tubular motor for roller shutters, 230 Vac, torque 50 Nm, rotation speed 12 rpm, absorbed power 205 W. With radio receiver and electronic limit switch incorporated in the motor. Residential, commercial and tertiary use, includes wall fixing bracket. Power cable length 2.5 m

### Technical data

- Class group: Gate operators, pumps and ventilators
- Class: Tube mounted motor
- Outer diameter: 45 mm
- Moment of torque: 50 N/m
- For roller blinds: Yes
- For awnings: No
- Max. weight of roller shutter: 95 kg