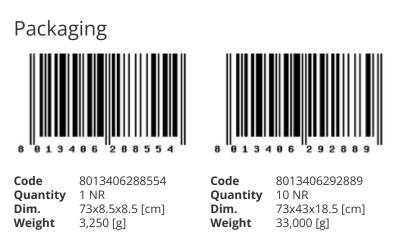

Residential, commercial and tertiary use, includes wall fixing bracket. Power cable length 2.5 m

#### **Product Status**

2 - Will be discontinued

Minimum order quantity

1 NR

#### Sheets, Manuals, Documentation

Installer manual (2016 kb)

### Technical data

- Class group: Gate operators, pumps and ventilators
- Class: Tube mounted motor
- Outer diameter: 45 mm
- Moment of torque: 50 N/m
- For roller blinds: Yes
- For awnings: No
- Max. weight of roller shutter: 95 kg

## Certifications

- 00. CE Marking EU
- 37. Marking Morocco

- **Type of end switch**: Electronic
- Back jump: No
- **Electronic route monitoring**: No
- Electronic obstacle recognition: No
- With carrier: Yes
- With shaft adapter: Yes
- Length: 675 mm
- 43. UKCA mark Great Britain
- 99. WEEE Directive (download)







# Legal

Vimar reserves the right to change at any time and without notice the characteristics of the products reported.Installation should be carried out by qualified staff in compliance with the current regulations regarding the installation of electrical equipment in the country where the products are installed.For the terms of use of the information on the product info sheet see Conditions of Use.