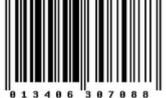

# Packaging

Code 8013406306210 Quantity 1 NR Dim. 27.5x6.2x19 [cm] Weight 693 [g]

8013406307088 8 NR 57x29x24 [cm] Weight 6,300 [g]