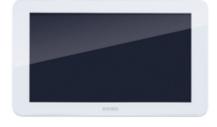

## Video: 7in video touch internal unit DIN supply

### 7in video touch internal unit DIN supply

Additional 7in touch-screen LCD monitor with touch buttons for video entry kit, 1 40103 supply unit, supplied with fixing bracket for surface mounting

- 7 monitor with power supply unit; can be teamed with video entryphone kits K40910, K40911, K40915 or K40916
- Expandable: up to 3 monitors can be associated with each call push button
- Multiple languages (Italian, English, French, German, Spanish, Portuguese, Greek, Dutch)
- Intercom function between indoor stations (of the same family)
- Ringtone volume and volume for communicating, brightness, colour and contrast are adjustable. Possibility of choosing between 6 melodies available for selection. 'Mute' function