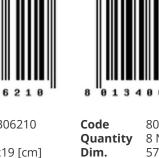

# Packaging

Code 8013406306210 Quantity 1 NR Dim. 27.5x6.2x19 [cm] Weight 693 [g]

8013406307088 8 NR 57x29x24 [cm] Weight 6,300 [g]