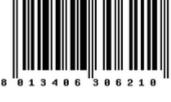

# Packaging

Code 8013406306210 Quantity 1 NR Dim. 27.5x6.2x19 [cm] Weight 693 [g]

8013406307088 8 NR 57x29x24 [cm] Weight 6,300 [g]