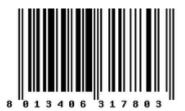

## **Packaging**

Code Quantity Dim. Weight 767.2 [g]

8013406317506 10x7.8x7.6 [cm]

8013406317803 Code Quantity 10 NR Dim. 24x17x19 [cm] Weight 7,848 [g]