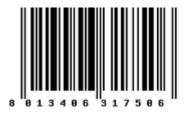

## **Packaging**

Code Quantity Dim. Weight 767.2 [g]

8013406317506 10x7.8x7.6 [cm]

8013406317803 Code Quantity 10 NR Dim. 24x17x19 [cm] Weight 7,848 [g]