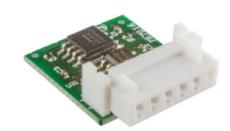

### Store module control card+receiver .W

Additional memory module for .W control panels and receivers. Can be used as a backup memory module for .W series control units and as expansion of the memory available for the ECRU.W receiver