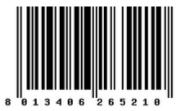

# Packaging

**Code** 8013406265210 **Quantity** 1 NR

**Dim.** 10x3x3 [cm] **Weight** 24.35 [g]

**Code** 8013406268532

**Quantity** 5 NR

**Dim.** 11.5x10x4.5 [cm]

**Weight** 263.5 [g]