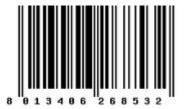

# Packaging

**Code** 8013406265210 **Quantity** 1 NR

**Dim.** 10x3x3 [cm] **Weight** 24.35 [g]

**Code** 8013406268532

**Quantity** 5 NR

**Dim.** 11.5x10x4.5 [cm]

**Weight** 263.5 [g]