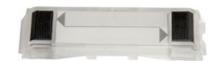

#### External double button for 2900-9000

External double button for 2900-9000

### Technical data

- Class group: Communication technique
- Class: Mounting element for indoor station door communication

Material: Other

• Colour: White