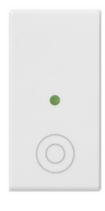

#### Button 1M general symbol white

Spare 1-module interchangeable button, general-purpose symbol, for simple buttons, white

- Material: Plastic
- Material quality: Thermoplastic
- Surface protection: Untreated
- Surface finishing: Glossy
- **Colour**: White
- RAL-number (similar): 9003
- Transparent: No