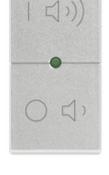

#### Button 1M ON/OFF symbols Silver

Spare 1-module interchangeable button, O and I symbols and volume control, for rocker buttons, white