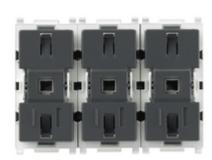

## PLANA: Three push buttons

#### Three push buttons

Spare control device with three simple push buttons, to be completed with 1 or 2 module interchangeable buttons - 3 modules