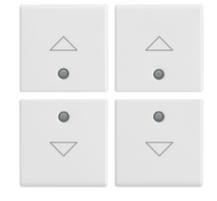

#### Four half-buttons 1M arrow symbol white

Four spare 1-module interchangeable direction arrow symbol half-button caps, white