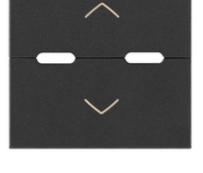

#### Button 2M arrows symbol grey

Spare 2-module interchangeable button, direction arrows symbol, for rocker buttons, grey