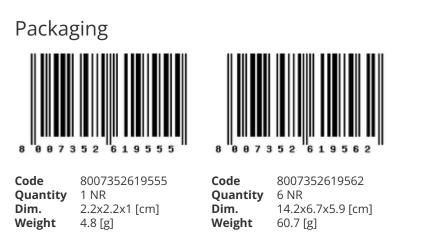

rection arrow symbol half-button caps, white

#### **Product Status**

3 - Active

### Minimum order quantity

1 NR

# Technical data

- **Class group**: Domestic switching devices
- **Class**: Control element/cover plate for domestic switching devices
- Model: Two-part button
- Imprint/indication: Symbol arrows
- **Utilization**: Switch/push button
- Suitable for touch sensor connector for bus system: No
- **Type of fastening**: Clamp mounting
- Monitoring window/light outlet: Yes
- Material: Plastic
- Material quality: Thermoplastic

- Halogen free: Yes
- Surface protection: Untreated
- Surface finishing: Matt
- **Colour**: White
- RAL-number (similar): 9016
- With label area: No
- With exchangeable lens/symbol: No
- Suitable for degree of protection (IP): IP40
- **Depth**: 530,00 mm





# Legal

Vimar reserves the right to change at any time and without notice the characteristics of the products reported.Installation should be carried out by qualified staff in compliance with the current regulations regarding the installation of electrical equipment in the country where the products are installed.For the terms of use of the information on the product info sheet see Conditions of Use.