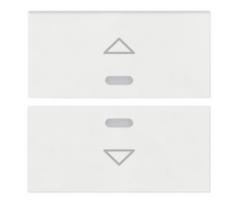

## Two half-buttons 2M arrow symbol white

Two spare 2-module interchangeable direction arrow symbol half-button caps, white