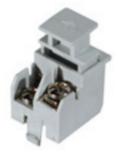

#### Int. button 1200,1300,3300,8000 panels

Single button for mounting on the frame of 1300 and 1200 series cover plates