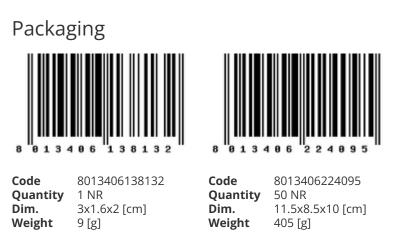

## Shared A/V components: Int. button 1200,1300,3300,8000 panels

#### R200

ELVOX Door entry system / Video entry outdoor stations / Shared A/V components / Push buttons

#### Int. button 1200,1300,3300,8000 panels

Single button for mounting on the frame of 1300 and 1200 series cover plates

#### Product Status

3 - Active

#### Minimum order quantity

1 NR

### Technical data

- Class group: Communication technique
- Class: Additional device for door communication
- Function: Controlling

## Certifications

- 00. CE Marking EU
- 43. UKCA mark Great Britain

- Installation technique: Other
- Material: Other

99. WEEE Directive (download)





# Legal

Vimar reserves the right to change at any time and without notice the characteristics of the products reported.Installation should be carried out by qualified staff in compliance with the current regulations regarding the installation of electrical equipment in the country where the products are installed.For the terms of use of the information on the product info sheet see Conditions of Use.