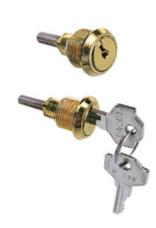

### Pair of locks for Patavium panels

Pair of locks for Patavium entrance panels